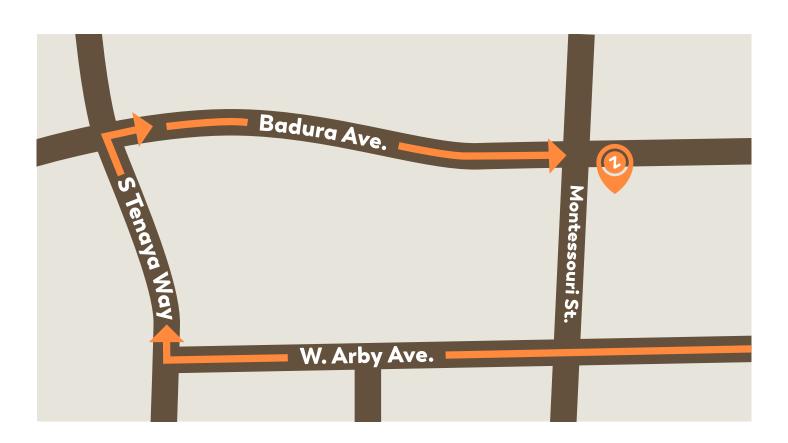

## DROPPING OFF AT ZIPPY'S BADURA

If you need to drop someone off in front of Zippy's, turn right again heading north on S. Tenaya Way. Stay in the right lane on S. Tenaya and make a right on Badura, healing east, and you will be in the correct line up for Zippy's.