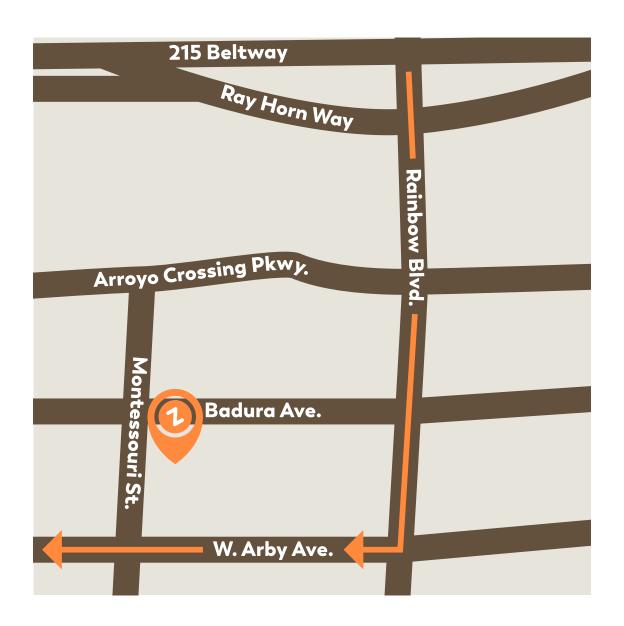

## DRIVING TO ZIPPY'S BADURA

If you are getting off of the 215 Beltway, heading south on Rainbow Blvd., go past Badura and turn right on W. Arby Ave.

Need to drop someone off in front of Zippy's? See next page for continued drop off directions.